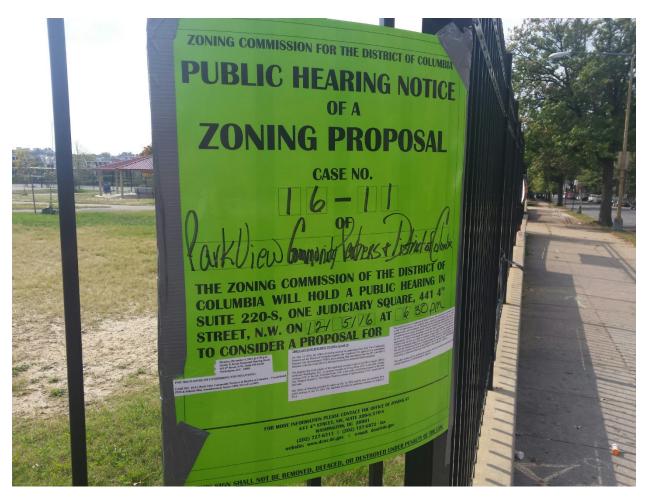

Notary Public, D.C.

Oct. 20, (clate) 2016

NOTARY PUBLIC DISTRICT OF COLUMBIA
My Commission Expires January 14, 2017

My commission expires on:

District of Columbia
CASE NO.16-11
EXHIBIT NO.31

1. ZC 16-11 Irving Street, NW Posted 10/20/16

2. ZC 16-11 Columbia Road, NW Posted 10/20/16

3. ZC 16-11 Georgia Avenue, NW Posted 10/20/16