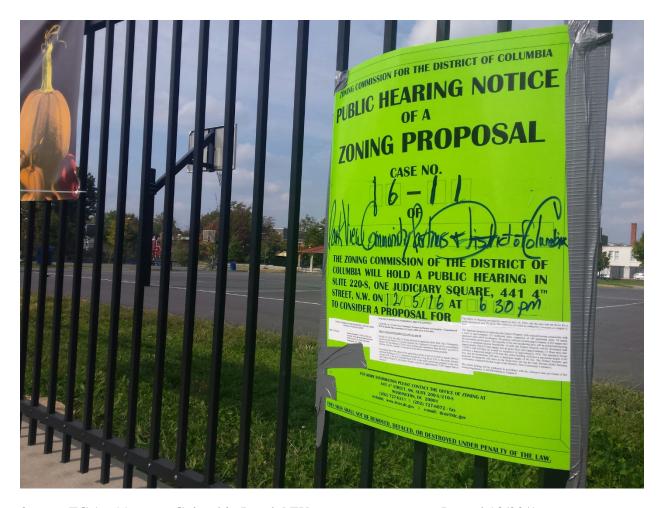

Notary Public, D.C.

Oct. 20, (clate) 2016

NOTARY PUBLIC DISTRICT OF COLUMBIA
My Commission Expires January 14, 2017

My commission expires on:

District of Columbia
CASE NO.16-11
EXHIBIT NO.31

1. ZC 16-11 Irving Street, NW Posted 10/20/16

2. ZC 16-11 Columbia Road, NW Posted 10/20/16

3. ZC 16-11 Georgia Avenue, NW Posted 10/20/16