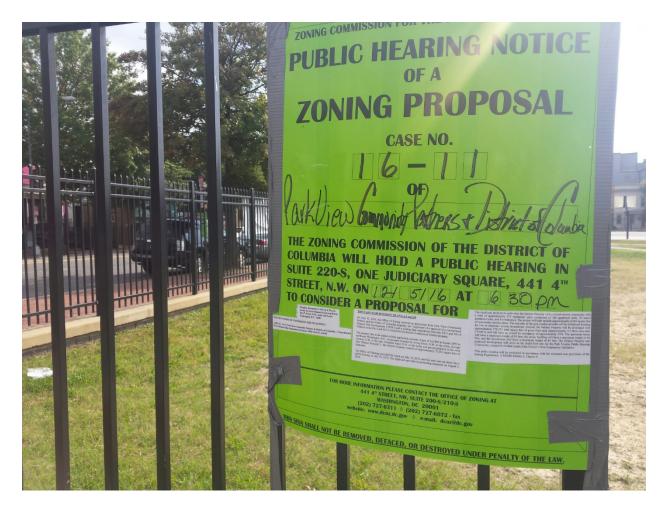

Notary Public, D.C.

Oct. 20, (clate) 2016

NOTARY PUBLIC DISTRICT OF COLUMBIA
My Commission Expires January 14, 2017

My commission expires on:

District of Columbia
CASE NO.16-11
EXHIBIT NO.31

1. ZC 16-11 Irving Street, NW Posted 10/20/16

2. ZC 16-11 Columbia Road, NW Posted 10/20/16

3. ZC 16-11 Georgia Avenue, NW Posted 10/20/16